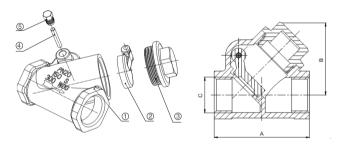

#### **Material**

| NO. | Component    | Material | Standard |
|-----|--------------|----------|----------|
| 1   | Valve Body   | Bronze   | C87800   |
| 2   | Valve Disc   | Bronze   | C87800   |
| 3   | Valve Bonnet | Bronze   | C87800   |
| 4   | Hinge Pin    | Brass    | H62      |
| 5   | Plug         | Brass    | H62      |

# **Installation Dimensions**

Connection Dimensions: ASME B1.20.1

| Dimension  | DN(mm)  |         |       |          |          |       |
|------------|---------|---------|-------|----------|----------|-------|
| (mm)       | 15      | 20      | 25    | 32       | 40       | 50    |
| А          | 56      | 70.5    | 80    | 97       | 109.5    | 129   |
| В          | 42.5    | 51      | 58.4  | 68.7     | 78.8     | 95.5  |
| С          | 1/2"NPT | 3/4"NPT | 1"NPT | 11/4"NPT | 11/2"NPT | 2"NPT |
| Weight(mm) | 0.288   | 0.448   | 0.619 | 0.937    | 1.349    | 1.93  |

Connection Dimensions: BS EN 10226 (BS21)

| Dimension  | DN(mm)  |         |       |          |          |       |
|------------|---------|---------|-------|----------|----------|-------|
| (mm)       | 15      | 20      | 25    | 32       | 40       | 50    |
| А          | 56      | 70.5    | 80    | 97       | 109.5    | 129   |
| В          | 42.5    | 51      | 58.4  | 68.7     | 78.8     | 95.5  |
| С          | 1/2"NPT | 3/4"NPT | 1"NPT | 11/4"NPT | 11/2"NPT | 2"NPT |
| Weight(mm) | 0.288   | 0.448   | 0.619 | 0.937    | 1.349    | 1.93  |