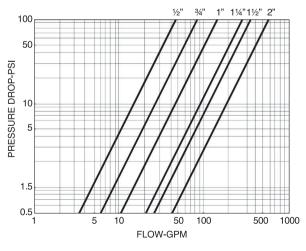

# **Series W-BSCV**

## **Bronze Swing Check Valve**

## Size: DN15-DN50

The series W-BSCV Swing Check Valve is designed to protect against medium backflow.

## **Features**

- Simple structure
- Low head loss
- Long service life

## **Pressure-Temperature**

- Nominal Pressure: PN20(300psi)
- Temperature Range: -15°C~120°C

## **Test Pressures**

| Hydraulic     |  |
|---------------|--|
| Shell: 30 bar |  |
| Seat: 22 bar  |  |

#### **Material**

| NO. | Component    | Material | Standard |
|-----|--------------|----------|----------|
| 1   | Valve Body   | Bronze   | C87800   |
| 2   | Valve Disc   | Bronze   | C87800   |
| 3   | Valve Bonnet | Bronze   | C87800   |
| 4   | Hinge Pin    | Brass    | H62      |
| 5   | Plug         | Brass    | H62      |

## **Characteristic Curve**





## **Specification**

- Connection Standard: NPT to ASME B1.20.1
- BSPT to BS21 • Medium: water, oil, gas

# **Approval**





# **Installation Dimensions**

Connection Dimensions: ASME B1.20.1

| Dimension  | DN(mm)  |         |       |          |          |       |
|------------|---------|---------|-------|----------|----------|-------|
| (mm)       | 15      | 20      | 25    | 32       | 40       | 50    |
| А          | 56      | 70.5    | 80    | 97       | 109.5    | 129   |
| В          | 42.5    | 51      | 58.4  | 68.7     | 78.8     | 95.5  |
| С          | 1/2"NPT | 3/4"NPT | 1"NPT | 11/4"NPT | 11/2"NPT | 2"NPT |
| Weight(mm) | 0.288   | 0.448   | 0.619 | 0.937    | 1.349    | 1.93  |

Connection Dimensions: BS EN 10226 (BS21)

| Dimension  | DN(mm)  |         |       |