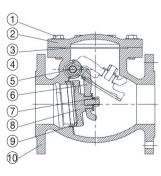

#### Material

| No. | Component     | Material                            | Standard     |
|-----|---------------|-------------------------------------|--------------|
| 1   | Bolt          | Stainless Steel                     |              |
| 2   | Valve Bonnet  | Ductile Iron(16Q)<br>Cast Iron(16Z) | A536<br>A126 |
| 3   | Gasket        | Graphite                            |              |
| 4   | Hinge Pin     | Stainless Steel                     |              |
| 5   | Plug          | Stainless Steel                     |              |
| 6   | Arm           | Ductile Iron                        | A536         |
| 7   | Bolt Assembly | Stainless Steel                     |              |
| 8   | Valve Disc    | Ductile Iron(16Q)<br>Cast Iron(16Z) | A536<br>A126 |
| 9   | Seat&Discring | Bronze                              |              |
| 10  | Valve Body    | Ductile Iron(16Q)<br>Cast Iron(16Z) | A536<br>A126 |