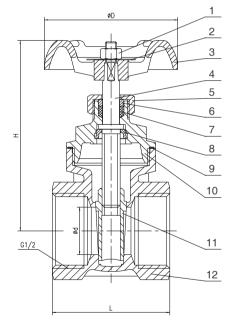

#### **Material**

| NO. | Component   | Material  |  |
|-----|-------------|-----------|--|
| 1   | Nut         | A2-70     |  |
| 2   | I.D Plate   | Aluminum  |  |
| 3   | Hand Wheel  | Cast-Iron |  |
| 4   | Stem        | Brass     |  |
| 5   | Packing Nut | Brass     |  |
| 6   | Ring        | Brass     |  |
| 7   | Packing     | Ptfe      |  |
| 8   | Stem Bush   | Brass     |  |
| 9   | Gasket      | Ptfe      |  |
| 10  | Bonnet      | Brass     |  |
| 11  | Disc        | Brass     |  |
| 12  | Body        | Brass     |  |

## **Installation Dimensions**

| Size   | Dimensions(mm) |     |     |      |  |
|--------|----------------|-----|-----|------|--|
| DN(mm) | L              | D   | Н   | d    |  |
| 15     | 45             | 53  | 70  | 12.8 |  |
| 20     | 48             | 53  | 77  | 19   |  |
| 25     | 54             | 53  | 85  | 22   |  |
| 32     | 59             | 59  | 103 | 29   |  |
| 40     | 61             | 71  | 117 | 36   |  |
| 50     | 70             | 78  | 138 | 46.5 |  |
| 65     | 82             | 97  | 170 | 57   |  |
| 80     | 84             | 108 | 198 | 69   |  |
| 100    | 102            | 126 | 235 | 90   |  |