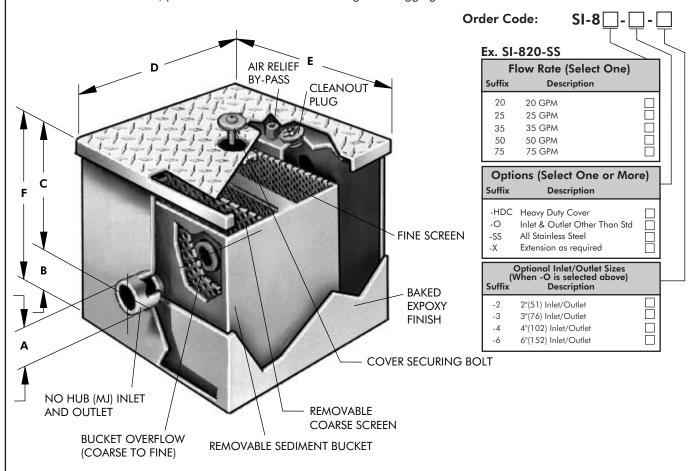

## **SI-800**

Tag: \_\_\_\_\_

## Large Capacity Hair, Plaster and Sediment Interceptor

CANADA

**SPECIFICATION:** Watts Drainage Product SI-800 epoxy coated inside and outside fabricated steel sediment interceptor with flow rating of 20 to 75 GPM. Unit shall include one piece removable bucket, code approved deep seal trap, cover securing bolt(s), and recessed "non-skid" removable rectangular cover.

**FUNCTION:** Prevents hair, plaster and sediment from entering and clogging drain lines.

| Ci-                                       |                    | Α                 | В                 | С                | D             | E            | F            |
|-------------------------------------------|--------------------|-------------------|-------------------|------------------|---------------|--------------|--------------|
| Cupic<br>Capacity of<br>Fixtures (Inches) | Flow Rate<br>(GPM) | Inlet &<br>Outlet | Base to<br>Center | Top to<br>Center | Length        | Width        | Height       |
| 4601-6150                                 | 20                 | 3"(76)            | 14-1/2"(368)      | 6"(152)          | 20-7/8"(530)  | 19-7/8"(505) | 20-1/2"(521) |
| 6151-7700                                 | 25                 | 3"(76)            | 16-1/2"(419)      | 6"(152)          | 20-7/8"(530)  | 19-7/8"(505) | 20-1/2"(521) |
| 7701-10750                                | 35                 | 4"(102)           | 14-1/2"(368)      | 6"(152)          | 32-7/8"(835)  | 24-7/8"(632) | 20-1/2"(521) |
| 10751-15400                               | 50                 | 4"(102)           | 18-1/2"(470)      | 6"(152)          | 32-7/8"(835)  | 24-7/8"(632) | 24-1/2"(622) |
| 15401-23000                               | 75                 | 4"(102)           | 26-1/2"(673)      | 6"(152)          | 40-7/8"(1038) | 24-7/8"(632) | 32-1/2"(826) |
| I                                         |                    |                   | l                 | ı                | ı             |              | 1 1          |